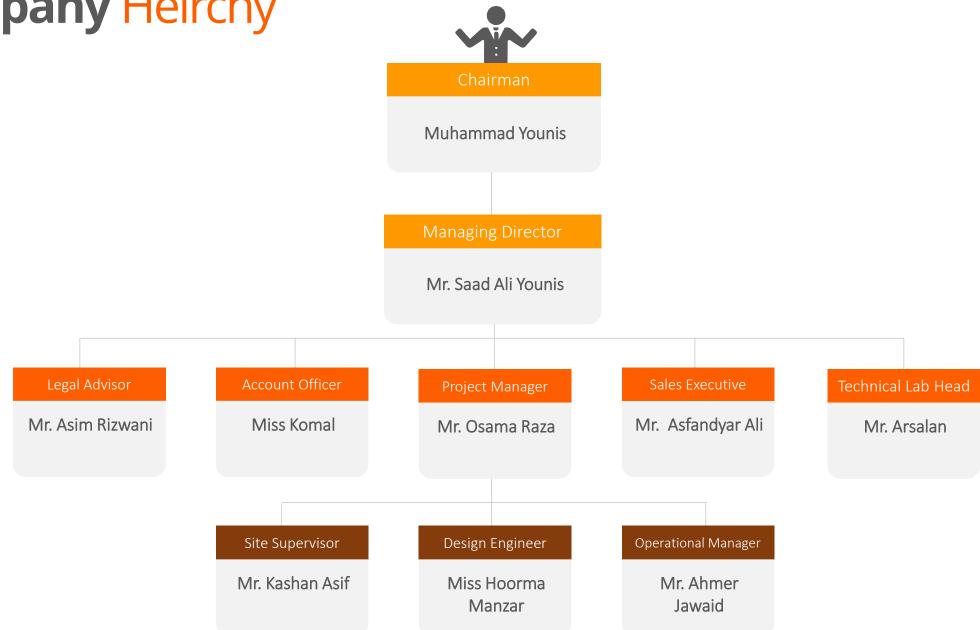

: Johar, Karachi Installation Date: 2022 Inverter: Chint, Panel: Astronergy



#### 15 kW Off-grid Solution

**Location**: Bin Qasim, Karachi **Installation Date**: 2021

**Inverter**: Infinity HLE, **Panel**: Astronergy



#### 10 kW On-grid Solution

Location: DHA Phase 8 Karachi Installation Date: 2021 Inverter: Solis, Panel: Astronergy



#### 5 kW On-grid Solution

Location : Bahria Town, Karachi Installation Date: 2021

Inverter: Knox , Panel: Astronergy

# **Solar Structures**

Residential, Commercial & Industrial Solar Structure Portfolio



Galvanized Ground Mounting Frame



Pipe Based Elevated Structure



Pipe Based Customized Structure (Low Height)



H-I Beam Elevated Structure



Aluminum Ground Mounting Frame



Hot Dip Galvanized Elevated Structure

# **Company Heirchy**



## **Our** Clients

































# Thank You

#### For your Desired Energy Solution, **Contact Us:**

#### **Head Office:**

6-U, Block 6, PECHS, Karachi, Pakistan Phone # 021-34330100 Mob # 0333-5342244

Email: info@ronikalenergy.com Web: www.ronikalenergy.com

#### **Bahria Town Karachi:**

Office # 1, P-10 A, Shopping Gallery, Bahria Town Karachi, Pakistan.