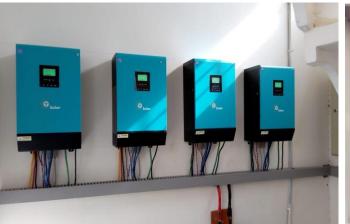

#### **Solar Inverters**

Type: Off-Grid, Hybrid, On-Grid/Grid Tie

**Brands:** T Solar, Inverex, Chint, Knox

#### **Hybrid/Off Grid Range:**

**Single Phase** (3 kW, 5 kW, 7.2 kW, 10 kW, 15 kW, 20 kW, 25 kW, 30 kW)

Three Phase (9 kW, 15 kW, 30 kW, 60 kW, 120 kW)

#### **On-Grid/Grid-Tie Grid Range:**

5 kW, 10 kW, 15 kW, 22 kW, 30 kW, 50 kW, 60 kW, 110 kW