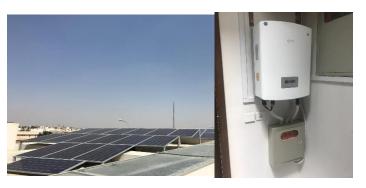

# 10 KW On-Grid Solar Solution with Net-Metering

#### **Solar Panel Installed:**

• Brand : Tesla (Astronergy)

• Wattage: 330 Watts

#### On- Grid Inverter:

• Brand: Solis

• Rating: 10 kW

#### **Structure**:

Customized Structure (Pipe Based)

#### Loaction:

• Phase VIII, Defence, Karachi.