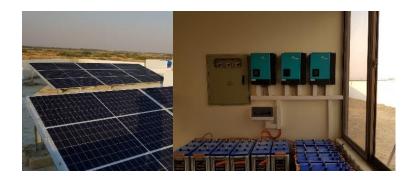

# 20 KW Off-Grid Solar Solution with Solar priority 24 KW, 24 Hour Backup

#### **Solar Panel Installed:**

• Brand : Tesla Solar (Topray)

• Wattage: 330 Watts

#### **Solar pump Inverter:**

• Brand: Tesla solar (Voltronics Power)

• Model: MKS 5KVA-6000

#### **Solar Batteries:**

• Brand: Volta

Model: MKS 5KVA-6000

#### Loaction:

SZABTECH Institute, Gharo

Commercial Solution