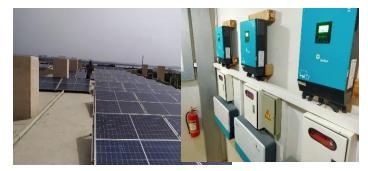

# 350 KW On-Grid Solar Solution with Net-Metering

#### **Solar Panel Installed:**

Brand: Tesla (Astronergy)

• Wattage : 410 Watts

#### On- Grid Inverter:

Brand: ChintRating: 60 kW

#### **Structure**:

Aluminium Structure (Ground-mount)

#### Loaction:

• National Highway, Karachi.

Commercial Solution