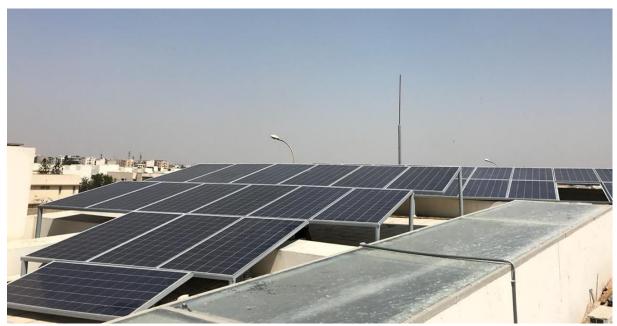

# 350 KW On-Grid Solar Solution with Net-Metering

#### **Solar Panel Installed:**

Brand: Tesla (Astronergy)

• Wattage : 410 Watts

#### On- Grid Inverter:

Brand: ChintRating: 60 kW

#### **Structure**:

Aluminium Structure (Ground-mount)

#### Loaction:

• National Highway, Karachi.

Commercial Solution