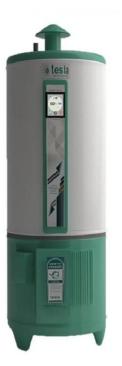

#### **Smart Hybrid Geysers**

- Nominal Capacity: 35, 55 Gallons
- Auto switching to Electric heater in case of Gas loadshedding.
- On Board/Remote turn on/off and 24 hrs scheduling.
- Electric Consumption: 3000 W x 2 (1-Grid, 1-Solar Optional).
- 10 Gauge Tank & 1 Year Warranty