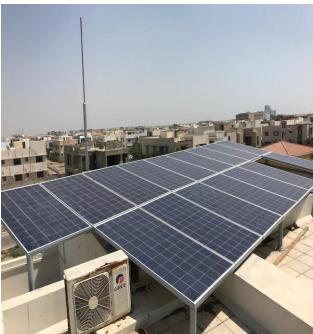

## 20 KW ON-Grid Solar Solution With Net-Metering

#### **Solar Panel Installed:**

• Brand : Tesla (Canadian)

• Wattage : 545 Watts

#### On- Grid Inverter:

• Brand: Chint Power

• Rating: 20 kW

#### **Structure:**

Hot Dip Galvanized Elevated Structure

#### **Loaction:**

• Phase VI, Defence, Karachi.

Solar Pump Solution