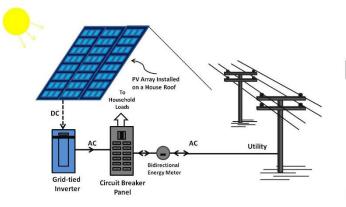

A "grid-tie" solar system is one that ties into the power grid, pulling electricity from the grid when needed, then pushing excess electricity back into the grid when the local customer isn't using. This solution is suitable for reducing electricity bills as benefits can be taken from Net Metering System.