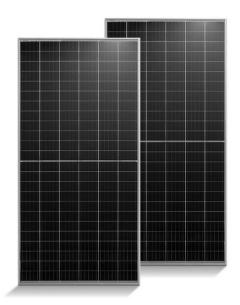

#### Solar panels

**Type:** Tier 1 Poly/Mono (Standardar, Half Cut, PERC, Bifacial)

**Brands:** Tesla Solar, Canadian, Longi, Trina, Astronergy, JA Solar

#### Wattage Range:

160 W, 270 W, 330 W, 410 W, 450 W, 540 W, 590 W, 650 W