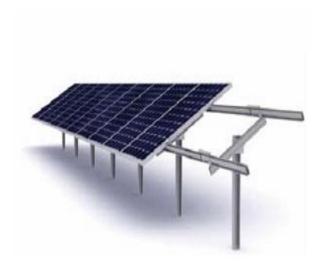

#### **Galvanized Roof Top Framing:**

Parking Frames

**Angle Iron Frames** 

**Battery Racks** 

Hot Dip Galvanized Frames

**Aluminium Frames** 

Custom designed frames are available as per site requirement

# **Solar Structures**

Residential, Commercial & Industrial Solar Structure Portfolio

Galvanized Ground Mounting Frame

Pipe Based Elevated Structure

Pipe Based Customized Structure (Low Height)

H-I Beam Elevated Structure

Aluminum Ground Mounting Frame

Hot Dip Galvanized Elevated Structure