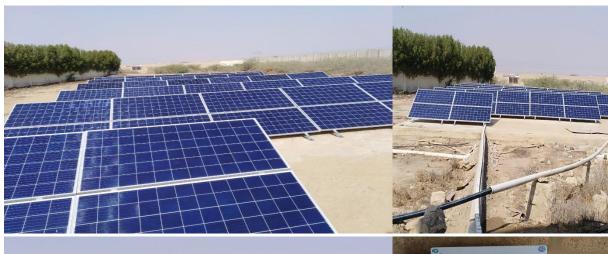

#### **18 KW Solar Pump Soultion**

#### **Solar Panel Installed:**

• Brand : Astronergy Tier 1 Poly

• Wattage: 330 Watts

#### **Solar pump Inverter:**

Brand: Tesla solar/JFY

• Rating: 18.5 KW 400 V - 3 phase AC

#### Structure:

Galvanized Ground Mounting Frames 14 Guage

#### **Loaction:**

Memon Goth, Karachi

Residensial Project