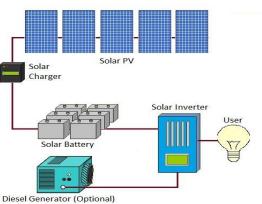

Hyrbid/Off Grid Solar Solution

It is a system combination of standalone and grid connected system. During the daytime loads are operated by solar. If the solar is unavailable system automatically shifts to battery or utility. This solution is suitable for load shedding areas. In Hybrid mode, the solutions operate as On-grid mode as well as Off-grid mode.