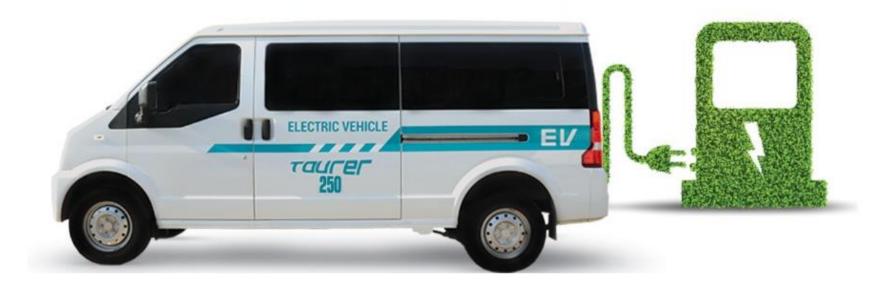

#### Electric Vehicles (EV)

- 11-seater Mini Bus/2- Seater Cargo Van.
- LiPo Super Long Life Battery.
- Fire Retardant Roof, Air bags & Seat Belts.
- ABS Brakes, LED Headlights & Fog Lights
- Navigation, Parking Sensor & Reverse Camera
- Super Fast & Slow Charging
- Dual Sliding Door
- Regenerative Brakes

- Dimension: 4500 \* 1680 \* 1985 (LxWxH).
- Battery Capicity (kwh): 42 kwhr, Max Power: 60 kW (Torque 200 N.m)
- Mileage: 225km @ 110km/h, 250@ 80km/h
- Charging time: 1 hour (Fast Charger), 6-8h(Slow Charger)
- Weight Capacity: 1Ton
- WARRANTY: 150,000 km or 5 years Warranty (Whichever comes first)