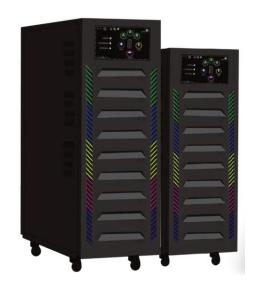

#### **Solar Inverters**

Type: Off-Grid, Hybrid, On-Grid/Grid Tie

**Brands:** T Solar, Inverex, Chint, Knox

#### **Hybrid/Off Grid Range:**

**Single Phase** (3 kW, 5 kW, 7.2 kW, 10 kW, 15 kW, 20 kW, 25 kW, 30 kW)

Three Phase (9 kW, 15 kW, 30 kW, 60 kW, 120 kW)

#### **On-Grid/Grid-Tie Grid Range:**

5 kW, 10 kW, 15 kW, 22 kW, 30 kW, 50 kW, 60 kW, 110 kW