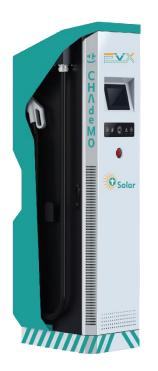

#### **EV Charger**

Charger Range:

Residential Charger: 3kw, 7kw, 22kw Commercial Charger: 30, 60, 90, 120 upto 240kw)

,

- Built-in Wi-Fi & Bluetooth
- All kind of Voltage, Current & Surge Protection.
- CHadeMO & CCS Plug
- 1 Year Limited Warranty