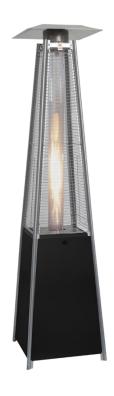

#### Patio Heater

- Impulse Ignition
- Works in Rain & Wind
- Heat Input: Max 11.5 kW
- Gas Pressure: 28-50 mbar depending upon the mixture
- 1 Year Limited Warranty