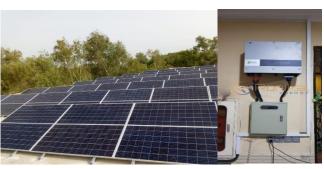

## 20 KW ON-Grid Solar Solution With Net-Metering

#### **Solar Panel Installed:**

• Brand : Tesla (Canadian)

• Wattage : 545 Watts

#### On- Grid Inverter:

• Brand: Chint Power

• Rating: 20 kW

#### **Structure:**

Hot Dip Galvanized Elevated Structure

#### **Loaction:**

• Phase VI, Defence, Karachi.

Solar Pump Solution