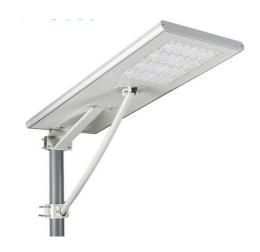

#### **Solar Street Lights**

**All in One:** Panel, lithium battery and lights all builtin in one unit.

**Power range:** (10W − 90W)

Customised streetlight available as per request.