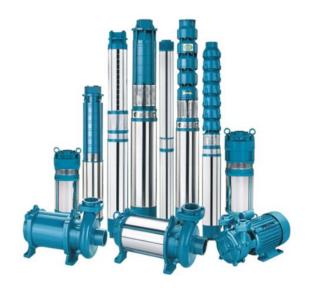

#### Solar Water Pumps

DC Water Pumps: Greenfoss,

Larens, Grundfos

Capacity: 60 W to 2400 W

**AC Water Pumps:** DAB, Taifu

Alarko, TecaSea

Motor capacity: 1.5 hp~ 25hp Delievey in Inches: 1.25~6

inches