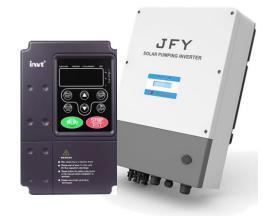

#### Solar Pump Inverters

**Solar Pump Inverters:** Tesla

Solar, JFY, Moso

(Range 2.2 KW to 70 KW)

VFD: INVT, Delta, LS

(Range 2.2 kW to 70kW)