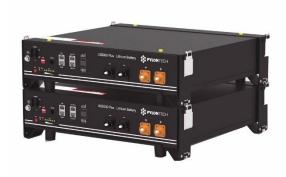

#### Batteries/Cell

**Batteries/Cell:** Tesla Solar, Ritar, Narada, Pylon Tech, SES Power, Phoenix

<u>Dry Batteries (12 Volt):</u> 100 Ah, 150 Ah, 200 Ah

#### **Tubular Batteries (12 Volt):**

110 Ah, 185 Ah, 230 Ah, 280 Ah

#### Dry Cell (2 Volt):

200 Ah, 300 Ah, 400 Ah, 600 Ah

#### <u>Lithium Ion:</u>

**12 V:** 55 Ah, 100 Ah, 150 Ah, 200 Ah

48 V: 50 Ah, 75 Ah, 100 Ah