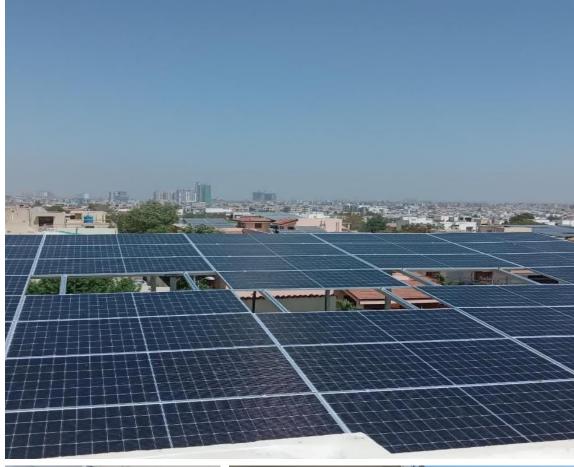

# 350 KW On-Grid Solar Solution with Net-Metering

#### **Solar Panel Installed:**

Brand: Tesla (Astronergy)

• Wattage : 410 Watts

#### On- Grid Inverter:

Brand: ChintRating: 60 kW

#### **Structure**:

Aluminium Structure (Ground-mount)

#### Loaction:

• National Highway, Karachi.

Commercial Solution