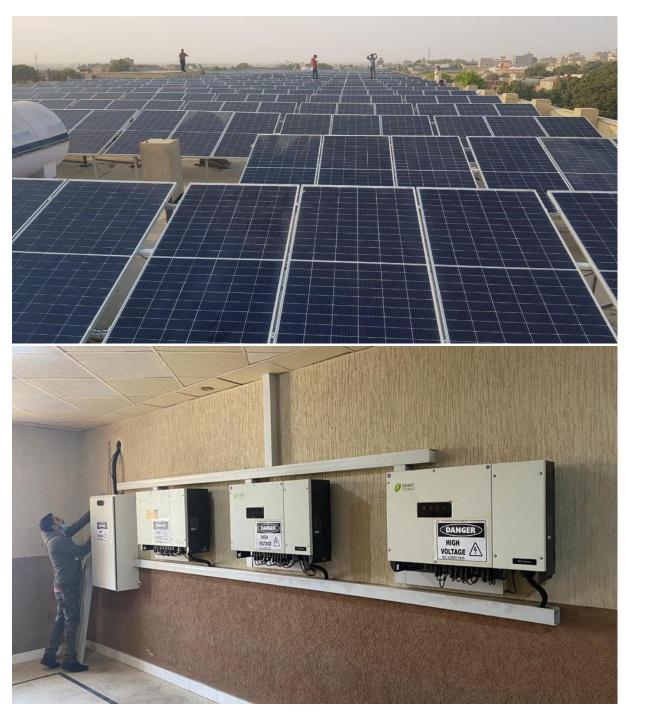

# 350 KW On-Grid Solar Solution with Net-Metering

#### **Solar Panel Installed:**

Brand: Tesla (Astronergy)

• Wattage : 410 Watts

#### On- Grid Inverter:

Brand: ChintRating: 60 kW

#### **Structure**:

Aluminium Structure (Ground-mount)

#### Loaction:

• National Highway, Karachi.

Commercial Solution