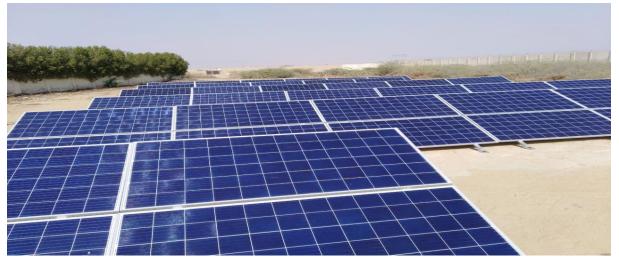

#### **18 KW Solar Pump Soultion**

#### **Solar Panel Installed:**

• Brand : Astronergy Tier 1 Poly

• Wattage: 330 Watts

#### **Solar pump Inverter:**

Brand: Tesla solar/JFY

• Rating: 18.5 KW 400 V - 3 phase AC

#### Structure:

Galvanized Ground Mounting Frames 14 Guage

#### **Loaction:**

Memon Goth, Karachi

Residensial Project