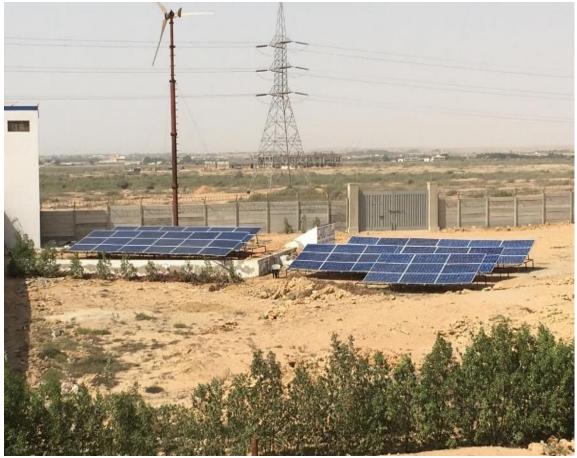

# 20 KW Off-Grid Solar Solution with Solar priority 24 KW, 24 Hour Backup

#### **Solar Panel Installed:**

• Brand : Tesla Solar (Topray)

• Wattage: 330 Watts

#### **Solar pump Inverter:**

• Brand: Tesla solar (Voltronics Power)

• Model: MKS 5KVA-6000

#### **Solar Batteries:**

• Brand: Volta

Model: MKS 5KVA-6000

#### Loaction:

SZABTECH Institute, Gharo

Commercial Solution