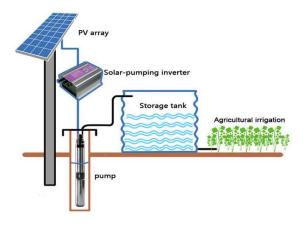

Solar Water Pump Solution

Photovoltaic powered pumping systems meets a broad range of water needs. Most of these systems have the added advantage of storing water for use when the sun is not shining, eliminating the need for batteries, enhancing simplicity and reducing overall system costs. This system is widely used and feasible for Agriculture lands.