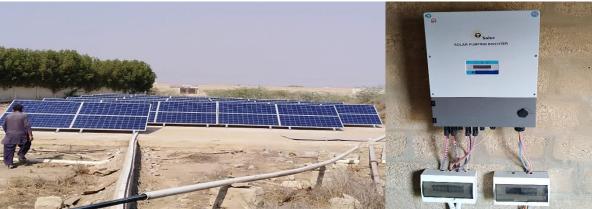

#### **18 KW Solar Pump Soultion**

#### **Solar Panel Installed:**

• Brand : Astronergy Tier 1 Poly

• Wattage: 330 Watts

#### **Solar pump Inverter:**

Brand: Tesla solar/JFY

• Rating: 18.5 KW 400 V - 3 phase AC

#### Structure:

Galvanized Ground Mounting Frames 14 Guage

#### **Loaction:**

Memon Goth, Karachi

Residensial Project